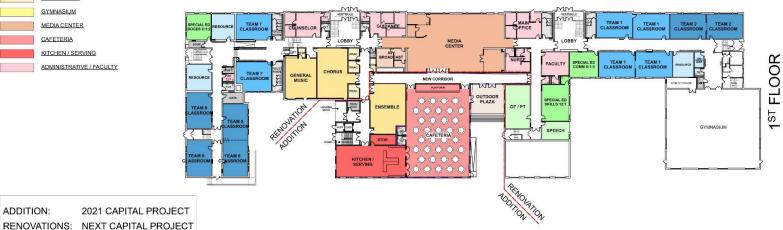

**OVERALL FLOOR PLANS** 

TEAM POD: SCIENCE CLASSROOM

TEAM POD: TYPICAL CLASSROOM

RESOURCE / BREAKOUT

ART

**TECHNOLOGY** 

STEM

FACS

SPECIAL EDUCATION

STUDENT RESOURCES

ENSEMBLE / MUSIC

MEDIA CENTER

ADMINISTRATIVE / FACULTY

2<sup>ND</sup> FLOOR

ST FLOOR

SITE WORK:

NOVEMBER 2022 - SEPTEMBER 2025

PHASE 1 (ADDITION):

NOVEMBER 2022 - JULY 2024

PHASE 2 (2nd FLOOR): JULY 2024 - MAY 2025 PHASE 3 (1st FLOOR):

APRIL 2025 - FEBRUARY 2026

TEAM POD: SCIENCE CLASSROOM TEAM POD: TYPICAL CLASSROOM RESOURCE / BREAKOUT SPECIAL EDUCATION ADMINISTRATIVE / FACULTY