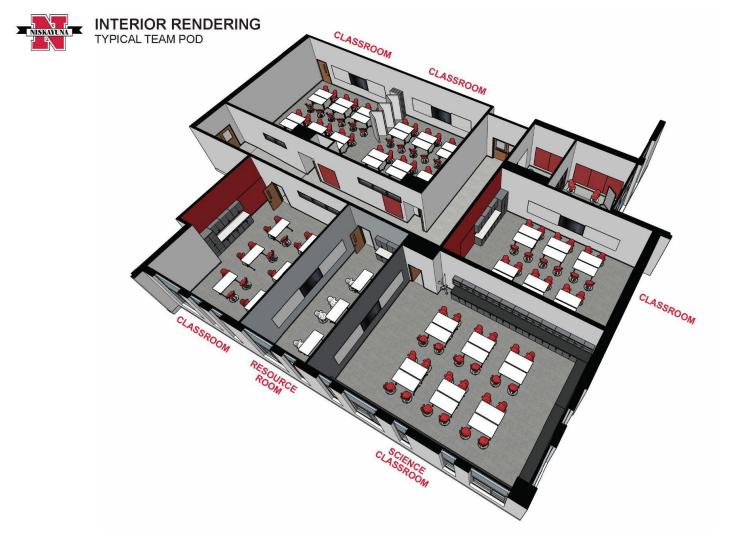

**OVERALL FLOOR PLANS** 

TEAM POD: SCIENCE CLASSROOM

TEAM POD: TYPICAL CLASSROOM

RESOURCE / BREAKOUT

ART

**TECHNOLOGY** 

STEM

FACS

SPECIAL EDUCATION

STUDENT RESOURCES

ENSEMBLE / MUSIC

MEDIA CENTER

ADMINISTRATIVE / FACULTY

2<sup>ND</sup> FLOOR

ST FLOOR

SITE WORK: