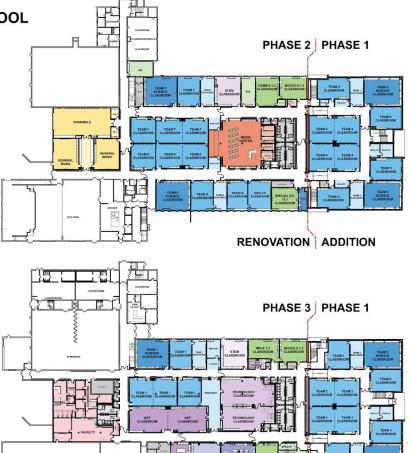

NOVEMBER 2022 - SEPTEMBER 2025

PHASE 1 (ADDITION):

NOVEMBER 2022 - JULY 2024

PHASE 2 (2nd FLOOR): JULY 2024 - MAY 2025 PHASE 3 (1st FLOOR):

APRIL 2025 - FEBRUARY 2026

TEAM POD: SCIENCE CLASSROOM TEAM POD: TYPICAL CLASSROOM RESOURCE / BREAKOUT SPECIAL EDUCATION ADMINISTRATIVE / FACULTY

RENOVATION | ADDITION

2ND FLOOR