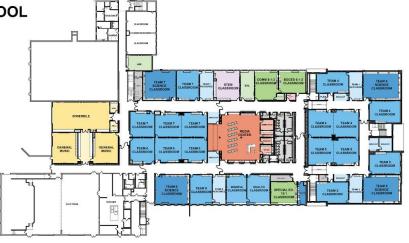

**OVERALL FLOOR PLANS** 

TEAM POD: SCIENCE CLASSROOM

TEAM POD: TYPICAL CLASSROOM

RESOURCE / BREAKOUT

ART

**TECHNOLOGY** 

STEM

FACS

SPECIAL EDUCATION

STUDENT RESOURCES

ENSEMBLE / MUSIC

MEDIA CENTER

ADMINISTRATIVE / FACULTY

2<sup>ND</sup> FLOOR

ST FLOOR

SITE WORK:

RENOVATION | ADDITION

2ND FLOOR