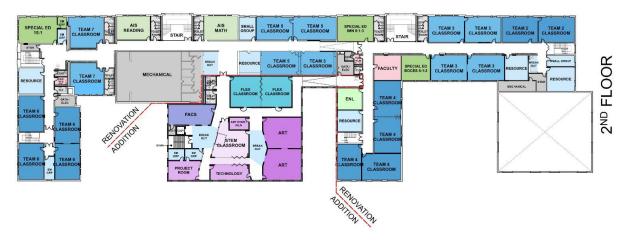

**OVERALL FLOOR PLANS** 

TEAM POD: SCIENCE CLASSROOM

TEAM POD: TYPICAL CLASSROOM

RESOURCE / BREAKOUT

ART

**TECHNOLOGY** 

STEM

FACS

SPECIAL EDUCATION

STUDENT RESOURCES

ENSEMBLE / MUSIC

MEDIA CENTER

ADMINISTRATIVE / FACULTY

2<sup>ND</sup> FLOOR

ST FLOOR

SITE WORK:

RENOVATION | ADDITION

2ND FLOOR