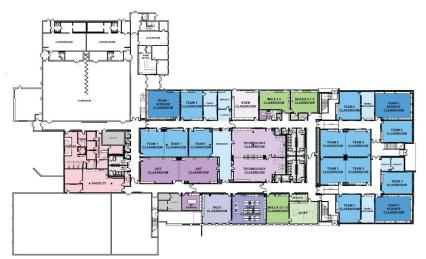

**OVERALL FLOOR PLANS** 

TEAM POD: SCIENCE CLASSROOM

TEAM POD: TYPICAL CLASSROOM

RESOURCE / BREAKOUT

ART

**TECHNOLOGY** 

STEM

FACS

SPECIAL EDUCATION

STUDENT RESOURCES

ENSEMBLE / MUSIC

MEDIA CENTER

ADMINISTRATIVE / FACULTY

2<sup>ND</sup> FLOOR

ST FLOOR

SITE WORK:

NOVEMBER 2022 - SEPTEMBER 2025

PHASE 1 (ADDITION):

NOVEMBER 2022 - JULY 2024

PHASE 2 (2nd FLOOR): JULY 2024 - MAY 2025 PHASE 3 (1st FLOOR):

APRIL 2025 - FEBRUARY 2026

TEAM POD: SCIENCE CLASSROOM TEAM POD: TYPICAL CLASSROOM RESOURCE / BREAKOUT SPECIAL EDUCATION ADMINISTRATIVE / FACULTY

RENOVATION | ADDITION

2ND FLOOR